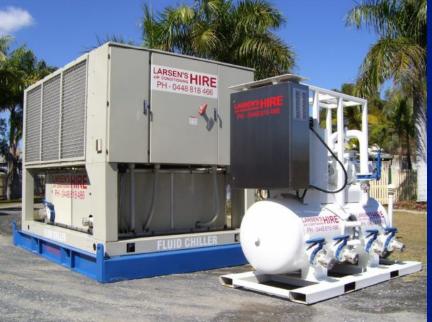

## PRODUCTS AND SERVICES

Larsen Aircon Hire Pty Ltd supplies:

- Temporary Air Conditioning from 4.5Kw 100 Kw Units.
- DX equipment and chilled water units for application in large shopping centres, hospitals (hooked into existing systems).
- Temporary Power solutions with Generators and supply also ancillary equipment i.e. cable covers, leads, ducting and power distribution.
- All transport from a service ute with tailgate loader, rigid Crane Truck and tilt tray for larger projects.

## **AIR CONDITIONING HIRE**

Larsen Aircon Hire can provide emergency or temporary air conditioning hire — ranging from full capacity, to supplementing existing systems in the office, restaurant, factory, industry or for an event.