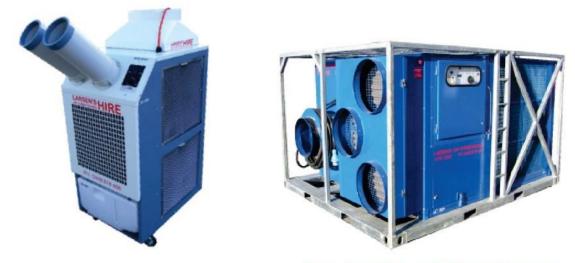

## PRODUCTS AND SERVICES

Larsen Aircon Hire Pty Ltd supplies:

- Temporary Air Conditioning from 4.5Kw 100 Kw Units.
- DX equipment and chilled water units for application in large shopping centres, hospitals (hooked into existing systems).
- Temporary Power solutions with Generators and supply also ancillary equipment i.e. cable covers, leads, ducting and power distribution.
- All transport from a service ute with tailgate loader, rigid Crane Truck and tilt tray for larger projects.

## **AIR CONDITIONING HIRE**

Larsen Aircon Hire can provide emergency or temporary air conditioning hire — ranging from full capacity, to supplementing existing systems in the office, restaurant, factory, industry or for an event.

## POWER GENERATION HIRE

At Larsen Hire, our equipment comes with extensive variety of outlets to suit whatever need could arise without alteration. This means that our power supplies can be delivered and 'up and running' quickly and with a minimum of down-time.