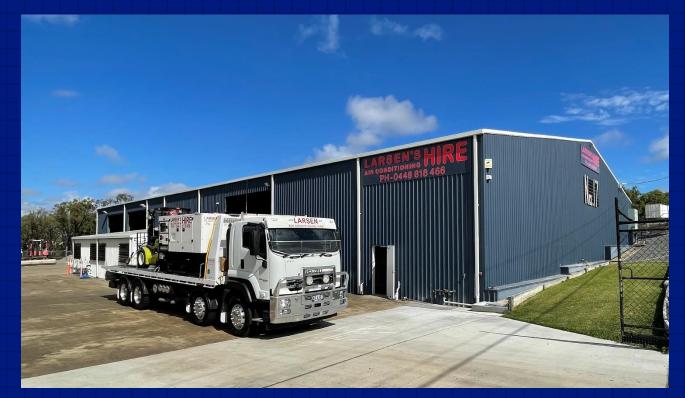

## COMPANY FACILITIES

With a modern depot of 1500sqm under roof inclusive on 5000sqm of concrete hardstand allowing workshop for general maintenance, storage area for equipment ready for hire, undercover wash bay, truck loading and unloading areas.

The workshop is completely tooled with the most up to date and modern needs.