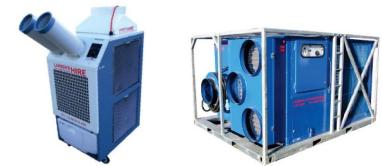

## **AIR CONDITIONING HIRE**

Larsen Aircon Hire can provide emergency or temporary air conditioning hire — ranging from full capacity, to supplementing existing systems in the office, restaurant, factory, industry or for an event.

## PRODUCTS AND SERVICES

Larsen Aircon Hire Pty Ltd supplies:

- Temporary Air Conditioning from 4.5Kw 100 Kw Units.
- DX equipment and chilled water units for application in large shopping centres, hospitals (hooked into existing systems).
- Temporary Power solutions with Generators and supply also ancillary equipment i.e. cable covers, leads, ducting and power distribution.
- All transport from a service ute with tailgate loader, rigid Crane Truck and tilt tray for larger projects.